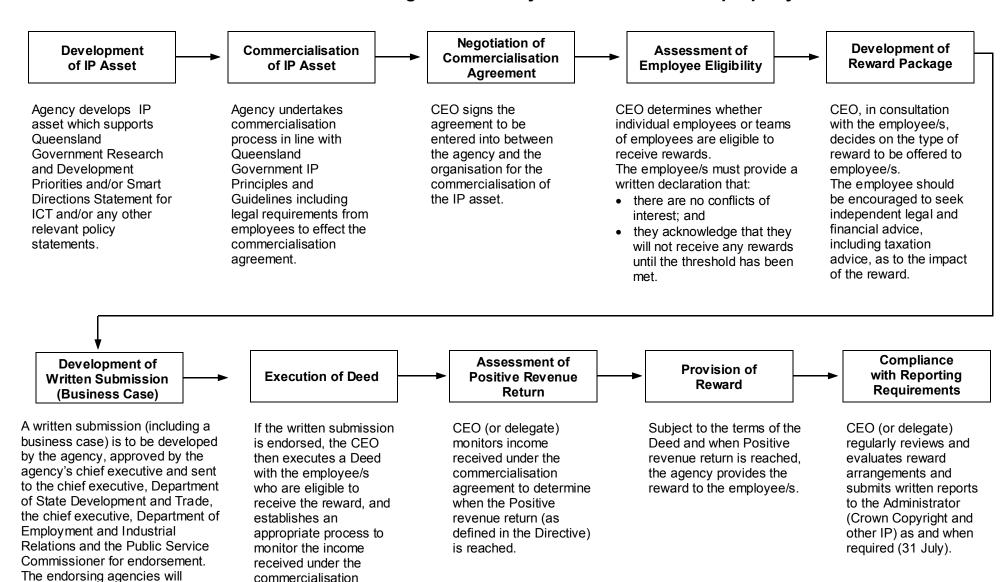

# **Approval and Reporting Process**

# Rewards for creating commercially valuable intellectual property

NOTE: This is a suggested process only and may be adjusted to suit case-specific circumstances.

consult with Queensland Treasury

and the Department of the Premier and Cabinet during the approval

process.

agreement.